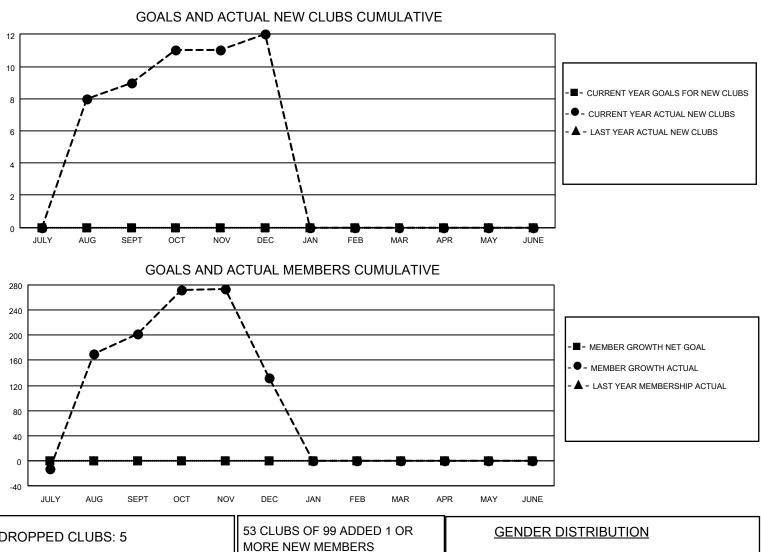

## LOCATION NEPAL

District 325 H

Results as of: 12/31/2022

| Clubs                 |               |           |               | Members               |                       |                         |                                                    |
|-----------------------|---------------|-----------|---------------|-----------------------|-----------------------|-------------------------|----------------------------------------------------|
| RESULTS FOR 2022-2023 |               |           |               | RESULTS FOR 2022-2023 |                       |                         |                                                    |
| QUARTER               | NEW CLUB GOAL | NEW CLUBS | DROPPED CLUBS | QUARTER MEMB          | ER GROWTH NET<br>GOAL | MEMBER GROWTH<br>ACTUAL | DROPPED<br>MEMBERS ACTUAL<br>(including transfers) |
| JULY/AUG/SEPT         | 0             | 9         | 1             | JULY/AUG/SEPT         | 0                     | 299                     | 95                                                 |
| OCT/NOV/DEC           | 0             | 3         | 4             | OCT/NOV/DEC           | 0                     | 137                     | 203                                                |
| JAN/FEB/MAR           | 0             | 0         | 0             | JAN/FEB/MAR           | 0                     | 0                       | 0                                                  |
| APR/MAY/JUNE          | 0             | 0         | 0             | APR/MAY/JUNE          | 0                     | 0                       | 0                                                  |

| DROPPED CLUBS: 5 |     | 53 CLUBS OF 99 ADDED 1 OR<br>MORE NEW MEMBERS | GENDER DISTRIBUTION                 |                |
|------------------|-----|-----------------------------------------------|-------------------------------------|----------------|
|                  |     |                                               | MALE                                | 1,530 (68.52%) |
|                  |     |                                               | FEMALE                              | 703 (31.48%)   |
| DROPPED MEMBERS  |     |                                               | NON BINARY                          | 0 (0.00%)      |
|                  |     |                                               | PREFER NOT TO ANSWER                | 0 (0.00%)      |
| DECEASED         | 1   |                                               |                                     |                |
| CLUB CANCELLED   | 77  | CLICK HERE FOR CUMULATIVE                     | TOTAL FAMILY UNIT MEMBERS           | 5 1,271        |
| OTHER            | 220 | MEMBERSHIP DATA                               |                                     |                |
| TOTAL            | 298 |                                               | FAMILY MEMBERS PAYING HALF DUES 803 |                |
|                  |     |                                               |                                     |                |